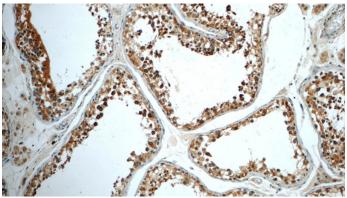

# Validations

HEK-293 cells were subjected to SDS PAGE followed by western blot with Catalog No:110603(FAM8A1 Antibody) at dilution of 1:1000

Immunohistochemistry of paraffin-embedded human testis tissue slide using Catalog No:110603(FAM8A1 Antibody) at dilution of 1:50 (under 10x lens)

Immunohistochemistry of paraffin-embedded human testis tissue slide using Catalog