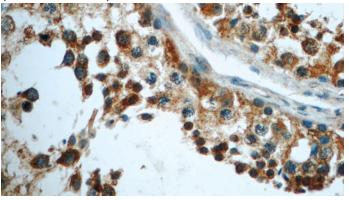

# FAM8A1 antibody

Catalog Number: 110603

No:110603(FAM8A1 Antibody) at dilution of 1:50

(under 40x lens)