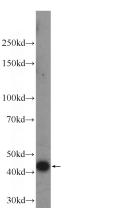

#### Antibody description

FAM8A1 Rabbit Polyclonal antibody. Positive IHC detected in human testis tissue. Positive WB detected in HEK-293 cells, mouse kidney tissue. Observed molecular weight by Western-blot: 44 kDa

# Validations

HEK-293 cells were subjected to SDS PAGE followed by western blot with Catalog No:110603(FAM8A1 Antibody) at dilution of 1:1000

Immunohistochemistry of paraffin-embedded human testis tissue slide using Catalog No:110603(FAM8A1 Antibody) at dilution of 1:50 (under 10x lens)