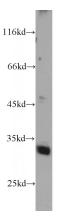

## Antibody description

FAM71E2 Rabbit Polyclonal antibody. Positive WB detected in human brain tissue, HepG2 cells. Positive IHC detected in human brain tissue, human testis tissue. Observed molecular weight by Western-blot: 34 kDa

## Validations

human brain tissue were subjected to SDS PAGE followed by western blot with Catalog No:110597(FAM71E2 antibody) at dilution of

Immunohistochemical of paraffin-embedded human brain using Catalog No:110597(FAM71E2 antibody) at dilution of 1:50 (under 10x lens)