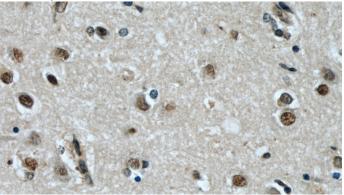

Immunohistochemical of paraffin-embedded human brain using Catalog No:110597(FAM71E2 antibody) at dilution of 1:50 (under 40x lens)

1/1