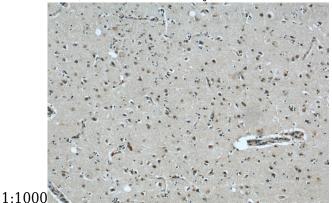

## Validations

human brain tissue were subjected to SDS PAGE followed by western blot with Catalog No:110597(FAM71E2 antibody) at dilution of

Immunohistochemical of paraffin-embedded human brain using Catalog No:110597(FAM71E2 antibody) at dilution of 1:50 (under 10x lens)