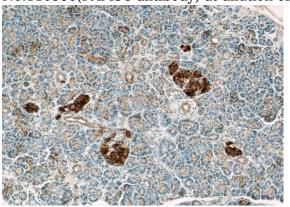

Immunohistochemical of paraffin-embedded human pancreas using Catalog No:110586(FAM3C antibody) at dilution of 1:50 (under 10x lens)

Immunohistochemical of paraffin-embedded human pancreas using Catalog No:110586(FAM3C antibody) at dilution of 1:50 (under 40x lens)