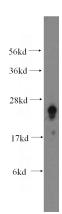

## FAM3C antibody

Catalog Number: 110586

**Product name** 

FAM3C antibody

**Specificity** 

human, mouse, rat; other species not tested.

**Antibody description** 

FAM3C Rabbit Polyclonal antibody. Positive IHC detected in human pancreas. Positive WB detected in human brain tissue, HEK-293 cells, human heart tissue. Observed molecular weight by Western-blot: 25kd

**Dilutions** 

Recommended Dilution:

WB: 1:200-1:2000

IHC: 1:20-1:200

**Validations** 

human brain tissue were subjected to SDS PAGE followed by western blot with Catalog No:110586(FAM3C antibody) at dilution of 1:500