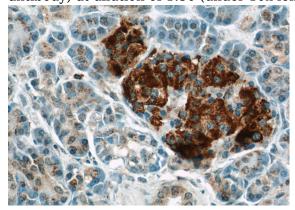

Immunohistochemical of paraffin-embedded human pancreas using Catalog No:110586(FAM3C antibody) at dilution of 1:50 (under 10x lens)

Immunohistochemical of paraffin-embedded human pancreas using Catalog No:110586(FAM3C antibody) at dilution of 1:50 (under 40x lens)