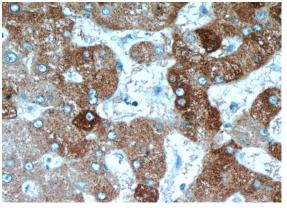

Immunohistochemical of paraffin-embedded human hepatocirrhosis using Catalog

# FAM185A antibody

Catalog Number: 110580

No:110580(FAM185A antibody) at dilution of 1:50 (under 40x lens)