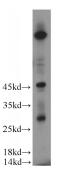

#### Antibody description

FAM185A Rabbit Polyclonal antibody. Positive WB detected in HeLa cells, HEK-293 cells, MCF7 cells. Positive IHC detected in human hepat<sup>o</sup>Cirrhosis tissue, human spleen tissue. Observed molecular weight by Western-blot: 30 kDa,42 kDa

## Validations

HeLa cells were subjected to SDS PAGE followed by western blot with Catalog No:110580(FAM185A antibody) at dilution of

Immunohistochemical of paraffin-embedded human hepatocirrhosis using Catalog No:110580(FAM185A antibody) at dilution of 1:50 (under 10x lens)