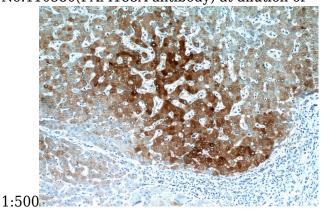

## Validations

HeLa cells were subjected to SDS PAGE followed by western blot with Catalog No:110580(FAM185A antibody) at dilution of

Immunohistochemical of paraffin-embedded human hepatocirrhosis using Catalog No:110580(FAM185A antibody) at dilution of 1:50 (under 10x lens)

Immunohistochemical of paraffin-embedded human hepatocirrhosis using Catalog