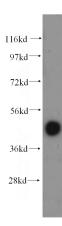

**Dilutions** 

Recommended Dilution:

WB: 1:500-1:5000

IHC: 1:20-1:200

IF: 1:20-1:200

**Validations** 

human testis tissue were subjected to SDS PAGE followed by western blot with Catalog No:110579(FAM175A antibody) at dilution of 1:500