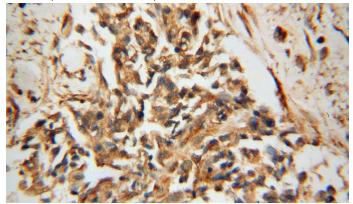

## FAM175A antibody

Catalog Number: 110579

Immunohistochemical of paraffin-embedded human breast cancer using Catalog No:110579(FAM175A antibody) at dilution of 1:100 (under 40x lens)

Immunofluorescent analysis of (-20oc Ethanol) fixed MCF-7 cells using Catalog No:110579(FAM175A Antibody) at dilution of 1:50 and Alexa Fluor 488-congugated AffiniPure Goat Anti-Rabbit IgG(H+L)