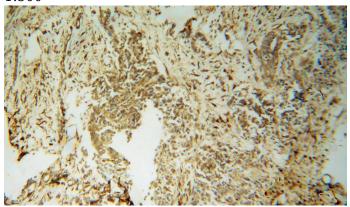

Immunohistochemical of paraffin-embedded human breast cancer using Catalog No:110579(FAM175A antibody) at dilution of 1:100 (under 10x lens)