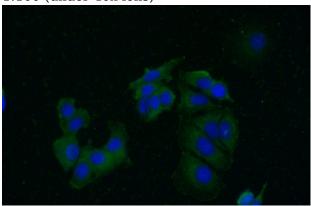

## FAM175A antibody

Catalog Number: 110579

Immunohistochemical of paraffin-embedded human breast cancer using Catalog No:110579(FAM175A antibody) at dilution of 1:100 (under 40x lens)

Immunofluorescent analysis of (-20oc Ethanol) fixed MCF-7 cells using Catalog No:110579(FAM175A Antibody) at dilution of 1:50 and Alexa Fluor 488-congugated AffiniPure Goat Anti-Rabbit IgG(H+L)