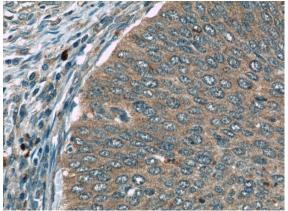

## **Antibody description**

FAM168B Rabbit Polyclonal antibody. Positive IHC detected in human cervical cancer tissue, human stomach cancer tissue.

## Validations

Immunohistochemistry of paraffin-embedded human cervical cancer slide using Catalog No:110577(FAM168B Antibody) at dilution of 1:50 (under 10x lens)

Immunohistochemistry of paraffin-embedded human cervical cancer slide using Catalog No:110577(FAM168B Antibody) at dilution of 1:50 (under 40x lens)