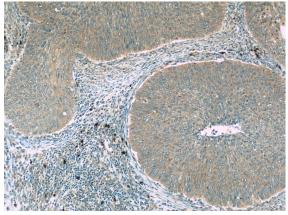

## **Antibody description**

FAM168B Rabbit Polyclonal antibody. Positive IHC detected in human cervical cancer tissue, human stomach cancer tissue.

## Validations

Immunohistochemistry of paraffin-embedded human cervical cancer slide using Catalog No:110577(FAM168B Antibody) at dilution of 1:50 (under 10x lens)

Immunohistochemistry of paraffin-embedded human cervical cancer slide using Catalog No:110577(FAM168B Antibody) at dilution of 1:50 (under 40x lens)