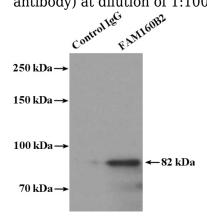

#### **Validations**

human brain tissue were subjected to SDS PAGE followed by western blot with Catalog No:110575(FAM160B2 antibody) at dilution of 1:500

Immunohistochemical of paraffin-embedded human brain using Catalog No:110575(FAM160B2 antibody) at dilution of 1:100 (under 10x lens)