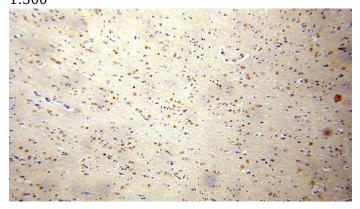

#### **Validations**

human brain tissue were subjected to SDS PAGE followed by western blot with Catalog No:110575(FAM160B2 antibody) at dilution of 1:500

Immunohistochemical of paraffin-embedded human brain using Catalog No:110575(FAM160B2 antibody) at dilution of 1:100 (under 10x lens)

Immunohistochemical of paraffin-embedded