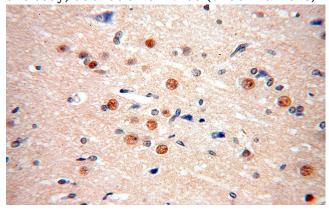

# FAM160B2 antibody

Catalog Number: 110575

human brain using Catalog No:110575(FAM160B2 antibody) at dilution of 1:100 (under 40x lens)

IP Result of anti-FAM160B2 (IP:Catalog No:110575, 4ug; Detection:Catalog No:110575 1:300) with HepG2 cells lysate 3200ug.