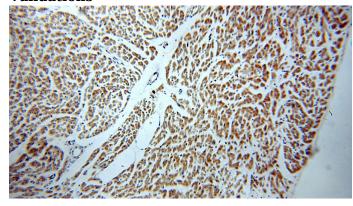

# **Antibody description**

FAM156A Rabbit Polyclonal antibody. Positive IHC detected in human heart.

#### **Validations**

Immunohistochemical of paraffin-embedded human heart using Catalog No:110572(FAM156A antibody) at dilution of 1:50 (under 10x lens)

Immunohistochemical of paraffin-embedded human heart using Catalog No:110572(FAM156A antibody) at dilution of 1:50 (under 40x lens)