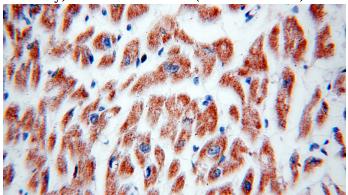

# **Antibody description**

FAM156A Rabbit Polyclonal antibody. Positive IHC detected in human heart.

#### **Validations**

Immunohistochemical of paraffin-embedded human heart using Catalog No:110572(FAM156A antibody) at dilution of 1:50 (under 10x lens)

Immunohistochemical of paraffin-embedded human heart using Catalog No:110572(FAM156A antibody) at dilution of 1:50 (under 40x lens)