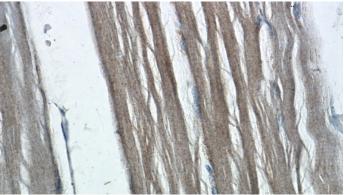

Immunohistochemistry of paraffin-embedded human skeletal muscle tissue slide using Catalog No:110566(FBXW7 Antibody) at dilution of 1:50 (under 40x lens)