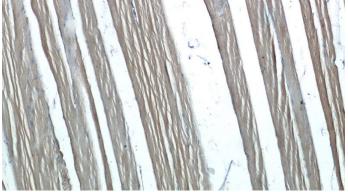

# IHC: 1:20-1:200 Validations

human brain tissue were subjected to SDS PAGE followed by western blot with Catalog No:110566(FBXW7 antibody) at dilution of 1:600

Immunohistochemistry of paraffin-embedded human skeletal muscle tissue slide using Catalog No:110566(FBXW7 Antibody) at dilution of 1:50 (under 10x lens)