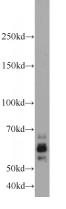

## Antibody description

FBXW7 Rabbit Polyclonal antibody. Positive WB detected in human brain tissue, HEK-293 cells, rat brain tissue. Positive IHC detected in human skeletal muscle tissue. Observed molecular weight by Western-blot: 60-65 kDa

# IHC: 1:20-1:200 Validations

human brain tissue were subjected to SDS PAGE followed by western blot with Catalog No:110566(FBXW7 antibody) at dilution of 1:600

Immunohistochemistry of paraffin-embedded human skeletal muscle tissue slide using Catalog No:110566(FBXW7 Antibody) at dilution of 1:50 (under 10x lens)