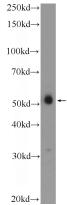

## FBXL16 antibody

Catalog Number: 110544

**Product name** 

FBXL16 antibody

**Specificity** 

Human; other species not tested.

**Antibody description** 

FBXL16 Rabbit Polyclonal antibody. Positive WB detected in HeLa cells. Observed molecular weight by Western-blot: 52 kDa

## **Validations**

HeLa cells were subjected to SDS PAGE followed by western blot with Catalog No:110544(FBXL16 Antibody) at dilution of 1:600