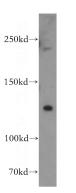

### Antibody description

FBXL13 Rabbit Polyclonal antibody. Positive IHC detected in human liver tissue. Positive IF detected in HeLa cells. Positive WB detected in HeLa cells. Observed molecular weight by Western-blot: 120 kDa

# Validations

HeLa cells were subjected to SDS PAGE followed by western blot with Catalog No:110541(FBXL13 antibody) at dilution of 1:500

Immunohistochemical of paraffin-embedded human liver using Catalog No:110541(FBXL13 antibody) at dilution of 1:50 (under 10x lens)