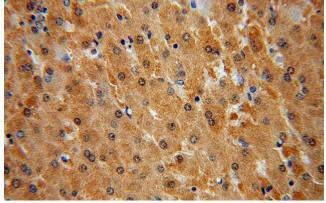

Immunohistochemical of paraffin-embedded human liver using Catalog No:110541(FBXL13

# FBXL13 antibody

Catalog Number: 110541

antibody) at dilution of 1:50 (under 40x lens)

Immunofluorescent analysis of (10% Formaldehyde) fixed HeLa cells using Catalog No:110541(FBXL13 Antibody) at dilution of 1:50 and Alexa Fluor 488-congugated AffiniPure Goat Anti-Rabbit IgG(H+L)