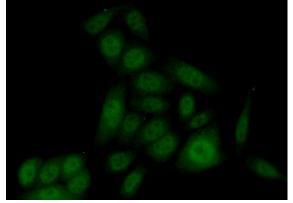

# FBXL13 antibody

Catalog Number: 110541

antibody) at dilution of 1:50 (under 40x lens)

Immunofluorescent analysis of (10% Formaldehyde) fixed HeLa cells using Catalog No:110541(FBXL13 Antibody) at dilution of 1:50 and Alexa Fluor 488-congugated AffiniPure Goat Anti-Rabbit IgG(H+L)