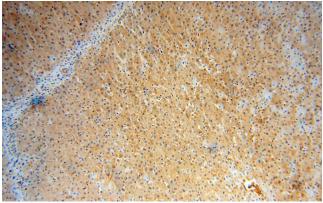

# Validations

HeLa cells were subjected to SDS PAGE followed by western blot with Catalog No:110541(FBXL13 antibody) at dilution of 1:500

Immunohistochemical of paraffin-embedded human liver using Catalog No:110541(FBXL13 antibody) at dilution of 1:50 (under 10x lens)