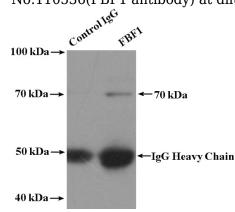

# IP: 1:200-1:1000 **Validations**

mouse brain tissue were subjected to SDS PAGE followed by western blot with Catalog No:110536(FBF1 antibody) at dilution of 1:400

IP Result of anti-FBF1 (IP:Catalog No:110536, 4ug; Detection:Catalog No:110536 1:400) with mouse brain tissue lysate 5000ug.