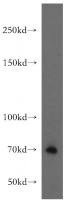

#### **Antibody description**

FBF1 Rabbit Polyclonal antibody. Positive IP detected in mouse brain tissue. Positive WB detected in mouse brain tissue. Observed molecular weight by Western-blot: 69-70 kDa

# IP: 1:200-1:1000 **Validations**

mouse brain tissue were subjected to SDS PAGE followed by western blot with Catalog No:110536(FBF1 antibody) at dilution of 1:400

IP Result of anti-FBF1 (IP:Catalog No:110536, 4ug; Detection:Catalog No:110536 1:400) with mouse brain tissue lysate 5000ug.