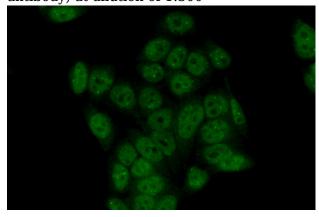

Immunofluorescent analysis of (10% Formaldehyde) fixed HeLa cells using Catalog No:110523(FANCM Antibody) at dilution of 1:50 and Alexa Fluor 488-congugated AffiniPure Goat Anti-Rabbit IgG(H+L)