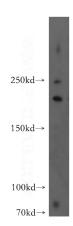

# **Antibody description**

FANCM Rabbit Polyclonal antibody. Positive WB detected in HeLa cells. Positive IF detected in HeLa cells. Observed molecular weight by Western-blot: 250 kDa,232 kDa

### **Dilutions**

Recommended Dilution:

WB: 1:200-1:2000

IF: 1:50-1:500 **Validations** 

HeLa cells were subjected to SDS PAGE followed by western blot with Catalog No:110523(FANCM antibody) at dilution of 1:300