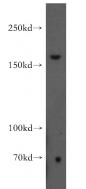

## Antibody description

FANCA-Specific Rabbit Polyclonal antibody. Positive WB detected in HEK-293 cells, HeLa cells. Observed molecular weight by Western-blot: 163kd

# Validations

HEK-293 cells were subjected to SDS PAGE followed by western blot with Catalog No:110515(FANCA-Specific antibody) at dilution of 1:200