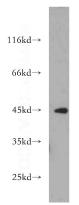

## **EXOG** antibody

Catalog Number: 110505

**Product name** 

**EXOG** antibody

**Specificity** 

Human, Mouse, Rat; other species not tested.

**Antibody description** 

EXOG Rabbit Polyclonal antibody. Positive WB detected in mouse cerebellum tissue. Observed molecular weight by Western-blot: 45 kDa

**Dilutions** 

Recommended Dilution:

WB: 1:500-1:5000

**Validations** 

mouse cerebellum tissue were subjected to SDS PAGE followed by western blot with Catalog No:110505(EXOG antibody) at dilution of 1:500