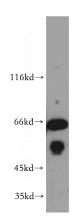

## **Validations**

mouse lung tissue were subjected to SDS PAGE followed by western blot with Catalog No:110498(EXD2 antibody) at dilution of 1:300

Immunohistochemical of paraffin-embedded human testis using Catalog No:110498(EXD2 antibody) at dilution of 1:50 (under 10x lens)