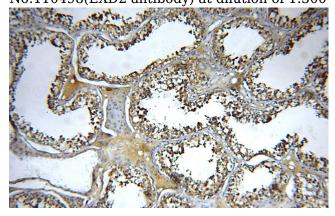

## **Validations**

mouse lung tissue were subjected to SDS PAGE followed by western blot with Catalog No:110498(EXD2 antibody) at dilution of 1:300

Immunohistochemical of paraffin-embedded human testis using Catalog No:110498(EXD2 antibody) at dilution of 1:50 (under 10x lens)