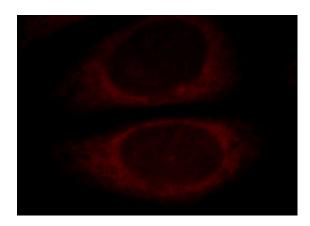

## EXD2 antibody

Catalog Number: 110498

Immunofluorescent analysis of HepG2 cells, using EXD2 antibody Catalog No:110498 at 1:25 dilution and Rhodamine-labeled goat anti-rabbit IgG (red).

IP Result of anti-EXD2 (IP:Catalog No:110498, 3ug; Detection:Catalog No:110498 1:300) with mouse lung tissue lysate 5160ug.