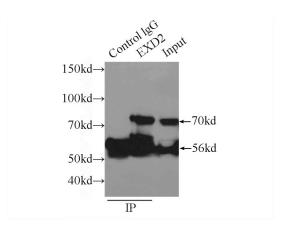

## EXD2 antibody

Catalog Number: 110498

Immunofluorescent analysis of HepG2 cells, using EXD2 antibody Catalog No:110498 at 1:25 dilution and Rhodamine-labeled goat anti-rabbit IgG (red).

IP Result of anti-EXD2 (IP:Catalog No:110498, 3ug; Detection:Catalog No:110498 1:300) with mouse lung tissue lysate 5160ug.