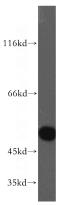

## **EVL** antibody

Catalog Number: 110495

**Product name** 

**EVL** antibody

**Specificity** 

human, mouse, rat; other species not tested.

**Antibody description** 

EVL Rabbit Polyclonal antibody. Positive WB detected in Jurkat cells. Observed molecular weight by Western-blot: 50kd

## **Validations**

Jurkat cells were subjected to SDS PAGE followed by western blot with Catalog No:110495(EVL antibody) at dilution of 1:200