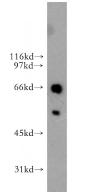

#### **Antibody description**

ETV6 Rabbit Polyclonal antibody. Positive WB detected in A431 cells, HeLa cells. Observed molecular weight by Western-blot: 57kd

## Validations

A431 cells were subjected to SDS PAGE followed by western blot with Catalog No:110490(ETV6 antibody) at dilution of 1:1000