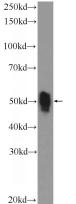

## **Antibody description**

ETS1 Rabbit Polyclonal antibody. Positive WB detected in Jurkat cells, mouse thymus tissue, NIH/3T3 cells. Observed molecular weight by Western-blot: 50 kDa

# Validations

Jurkat cells were subjected to SDS PAGE followed by western blot with Catalog No:110486(ETS1 Antibody) at dilution of 1:600