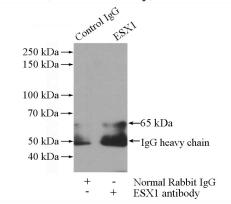

#### IP: 1:200-1:2000 Validations

mouse brain tissue were subjected to SDS PAGE followed by western blot with Catalog No:110481(ESX1 antibody) at dilution of 1:800

IP Result of anti-ESX1 (IP:Catalog No:110481, 4ug; Detection:Catalog No:110481 1:500) with mouse brain tissue lysate 3440ug.