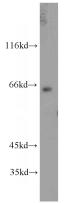

#### Antibody description

ESX1 Rabbit Polyclonal antibody. Positive WB detected in mouse brain tissue. Positive IP detected in mouse brain tissue. Observed molecular weight by Western-blot: 65 kDa

#### IP: 1:200-1:2000 Validations

mouse brain tissue were subjected to SDS PAGE followed by western blot with Catalog No:110481(ESX1 antibody) at dilution of 1:800

IP Result of anti-ESX1 (IP:Catalog No:110481, 4ug; Detection:Catalog No:110481 1:500) with mouse brain tissue lysate 3440ug.