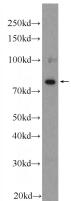

## **ESRP2** antibody

Catalog Number: 110478

**Product name** 

ESRP2 antibody

**Specificity** 

Human, Mouse; other species not tested.

**Antibody description** 

ESRP2 Rabbit Polyclonal antibody. Positive WB detected in mouse lung tissue. Observed molecular weight by Western-blot: 78 kDa

## **Validations**

mouse lung tissue were subjected to SDS PAGE followed by western blot with Catalog No:110478(ESRP2 Antibody) at dilution of 1:1500