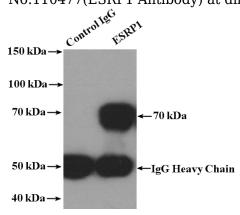

IP Result of anti-ESRP1 (IP:Catalog No:110477, 4ug; Detection:Catalog No:110477 1:300) with COLO 320 cells lysate 4000ug.