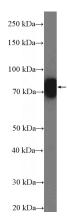

## **ESRP1** antibody

Catalog Number: 110477

Product name

ESRP1 antibody

**Specificity** 

Human, Mouse; other species not tested.

**Antibody description** 

ESRP1 Rabbit Polyclonal antibody. Positive WB detected in COLO 320 cells, mouse lung tissue. Positive IP detected in COLO 320 cells. Observed molecular weight by Western-blot: 76 kDa

**Dilutions** 

Recommended Dilution:

WB: 1:500-1:5000

IP: 1:200-1:1000 **Validations** 

COLO 320 cells were subjected to SDS PAGE followed by western blot with Catalog No:110477(ESRP1 Antibody) at dilution of 1:1000