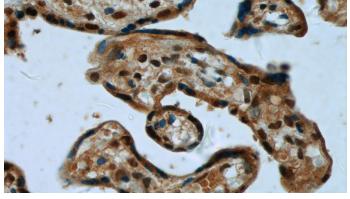

# **Antibody description**

FAM105A Rabbit Polyclonal antibody. Positive IHC detected in human placenta tissue. Positive WB detected in COLO 320 cells, human placenta tissue. Observed molecular weight by Westernblot: ~35 kDa

# $FAM105A\ antibody$

Catalog Number: 110457

No:110457(FAM105A Antibody) at dilution of 1:50 (under 40x lens)