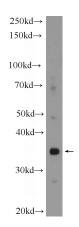

# **Antibody description**

FAM105A Rabbit Polyclonal antibody. Positive IHC detected in human placenta tissue. Positive WB detected in COLO 320 cells, human placenta tissue. Observed molecular weight by Westernblot: ~35 kDa

#### **Validations**

COLO 320 cells were subjected to SDS PAGE followed by western blot with Catalog No:110457(FAM105A Antibody) at dilution of 1:300

Immunohistochemistry of paraffin-embedded human placenta tissue slide using Catalog No:110457(FAM105A Antibody) at dilution of 1:50 (under 10x lens)