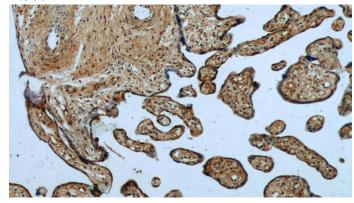

# **Antibody description**

FAM105A Rabbit Polyclonal antibody. Positive IHC detected in human placenta tissue. Positive WB detected in COLO 320 cells, human placenta tissue. Observed molecular weight by Westernblot: ~35 kDa

#### **Validations**

COLO 320 cells were subjected to SDS PAGE followed by western blot with Catalog No:110457(FAM105A Antibody) at dilution of 1:300

Immunohistochemistry of paraffin-embedded human placenta tissue slide using Catalog No:110457(FAM105A Antibody) at dilution of 1:50 (under 10x lens)

Immunohistochemistry of paraffin-embedded human placenta tissue slide using Catalog