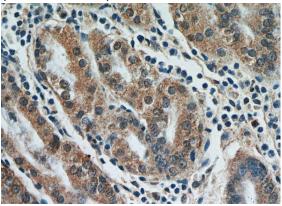

1:500

Immunohistochemical of paraffin-embedded human stomach using Catalog No:110456(FAM101A antibody) at dilution of 1:50

(under 10x lens)

Immunohistochemical of paraffin-embedded human stomach using Catalog

## $FAM101A\ antibody$

Catalog Number: 110456

No:110456(FAM101A antibody) at dilution of 1:50  $\,$  (under 40x lens)