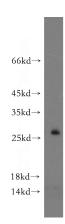

**Dilutions** 

Recommended Dilution:

WB: 1:500-1:5000

IHC: 1:20-1:200

**Validations** 

HepG2 cells were subjected to SDS PAGE followed by western blot with Catalog No:110456(FAM101A antibody) at dilution of

1:500

Immunohistochemical of paraffin-embedded human stomach using Catalog No:110456(FAM101A antibody) at dilution of 1:50

(under 10x lens)

Immunohistochemical of paraffin-embedded human stomach using Catalog