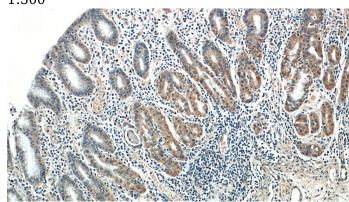

1:500

Immunohistochemical of paraffin-embedded human stomach using Catalog No:110456(FAM101A antibody) at dilution of 1:50

(under 10x lens)

Immunohistochemical of paraffin-embedded human stomach using Catalog