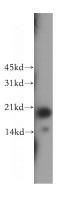

## Antibody description

FAIM Rabbit Polyclonal antibody. Positive WB detected in HEK-293 cells, mouse testis tissue. Positive IHC detected in human gliomas. Observed molecular weight by Western-blot: 20kd

# Validations

HEK-293 cells were subjected to SDS PAGE followed by western blot with Catalog No:110454(FAIM antibody) at dilution of 1:800

Immunohistochemical of paraffin-embedded human gliomas using Catalog No:110454(FAIM antibody) at dilution of 1:100 (under 10x lens)