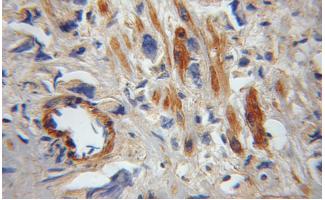

## Antibody description

FAIM Rabbit Polyclonal antibody. Positive WB detected in HEK-293 cells, mouse testis tissue. Positive IHC detected in human gliomas. Observed molecular weight by Western-blot: 20kd

# Validations

HEK-293 cells were subjected to SDS PAGE followed by western blot with Catalog No:110454(FAIM antibody) at dilution of 1:800

Immunohistochemical of paraffin-embedded human gliomas using Catalog No:110454(FAIM antibody) at dilution of 1:100 (under 10x lens)