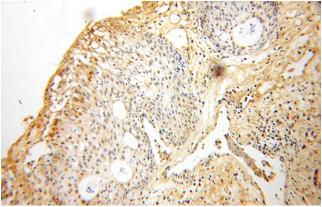

#### **Antibody description**

FAF1 Rabbit Polyclonal antibody. Positive WB detected in HeLa cells, HEK-293 cells, K-562 cells, mouse brain tissue, mouse testis tissue. Positive IHC detected in human prostate cancer tissue. Observed molecular weight by Western-blot: 66-74kd

### Validations

HeLa cells were subjected to SDS PAGE followed by western blot with Catalog No:110451(FAF1 antibody) at dilution of 1:1000

Immunohistochemical of paraffin-embedded human prostate cancer using Catalog No:110451(FAF1 antibody) at dilution of 1:50 (under 10x lens)

Immunohistochemical of paraffin-embedded human prostate cancer using Catalog