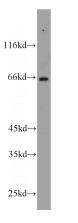

#### **Antibody description**

FAF1 Rabbit Polyclonal antibody. Positive WB detected in HeLa cells, HEK-293 cells, K-562 cells, mouse brain tissue, mouse testis tissue. Positive IHC detected in human prostate cancer tissue. Observed molecular weight by Western-blot: 66-74kd

### Validations

HeLa cells were subjected to SDS PAGE followed by western blot with Catalog No:110451(FAF1 antibody) at dilution of 1:1000

Immunohistochemical of paraffin-embedded human prostate cancer using Catalog No:110451(FAF1 antibody) at dilution of 1:50 (under 10x lens)