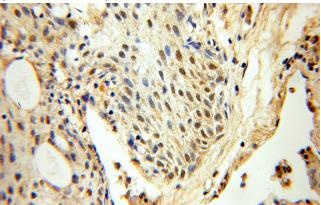

#### **Antibody description**

FAF1 Rabbit Polyclonal antibody. Positive WB detected in HeLa cells, HEK-293 cells, K-562 cells, mouse brain tissue, mouse testis tissue. Positive IHC detected in human prostate cancer tissue. Observed molecular weight by Western-blot: 66-74kd

### Validations

HeLa cells were subjected to SDS PAGE followed by western blot with Catalog No:110451(FAF1 antibody) at dilution of 1:1000

Immunohistochemical of paraffin-embedded human prostate cancer using Catalog No:110451(FAF1 antibody) at dilution of 1:50 (under 10x lens)

# FAF1 antibody

Catalog Number: 110451

No:110451(FAF1 antibody) at dilution of 1:50

(under 40x lens)