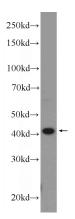

## **Antibody description**

F2RL3 Rabbit Polyclonal antibody. Positive WB detected in mouse lung tissue, mouse pancreas tissue. Positive FC detected in HeLa cells. Positive IHC detected in mouse lung tissue. Observed molecular weight by Western-blot: 41 kDa

## **Validations**

mouse lung tissue were subjected to SDS PAGE followed by western blot with Catalog No:110428(F2RL3 Antibody) at dilution of 1:1000

Immunohistochemistry of paraffin-embedded mouse lung tissue slide using Catalog No:110428(F2RL3 Antibody) at dilution of 1:50 (under 10x lens)