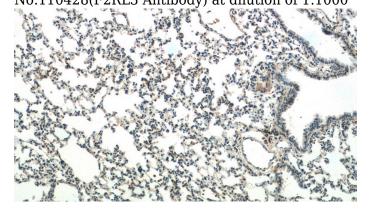

## **Validations**

mouse lung tissue were subjected to SDS PAGE followed by western blot with Catalog No:110428(F2RL3 Antibody) at dilution of 1:1000

Immunohistochemistry of paraffin-embedded mouse lung tissue slide using Catalog No:110428(F2RL3 Antibody) at dilution of 1:50 (under 10x lens)