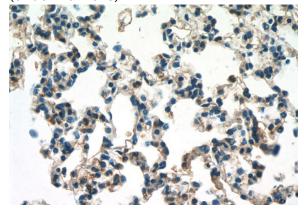

# F2RL3 antibody

Catalog Number: 110428

Immunohistochemistry of paraffin-embedded mouse lung tissue slide using Catalog No:110428(F2RL3 Antibody) at dilution of 1:50 (under 40x lens)

1X10^6 HeLa cells were stained with 0.2ug F2RL3 antibody (Catalog No:110428, red) and control antibody (blue). Fixed with 4% PFA blocked with 3% BSA (30 min). Alexa Fluor 488-congugated AffiniPure Goat Anti-Rabbit IgG(H+L) with dilution 1:1500.