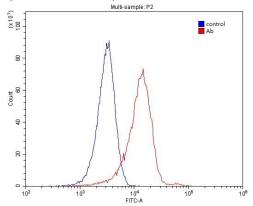

# F2RL3 antibody

Catalog Number: 110428

Immunohistochemistry of paraffin-embedded mouse lung tissue slide using Catalog No:110428(F2RL3 Antibody) at dilution of 1:50 (under 40x lens)

1X10^6 HeLa cells were stained with 0.2ug F2RL3 antibody (Catalog No:110428, red) and control antibody (blue). Fixed with 4% PFA blocked with 3% BSA (30 min). Alexa Fluor 488-congugated AffiniPure Goat Anti-Rabbit IgG(H+L) with dilution 1:1500.