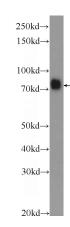

**Antibody description** 

F2 Rabbit Polyclonal antibody. Positive WB detected in human plasma tissue. Observed molecular weight by Western-blot: 72 kDa

**Preparation** 

This antibody was obtained by immunization of F2 recombinant protein (Accession Number: NM\_000506). Purification method: Antigen affinity purified.

**Applications** 

ELISA, WB

**Dilutions** 

Recommended Dilution: WB: 1:5000-1:50000

**Validations** 

human plasma tissue were subjected to SDS PAGE followed by western blot with Catalog

No:110427(F2 Antibody) at dilution of 1:30000