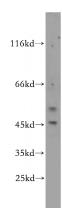

## **EYA2** antibody

Catalog Number: 110421

Product name

EYA2 antibody

**Specificity** 

Human, Mouse, Rat; other species not tested.

**Antibody description** 

EYA2 Rabbit Polyclonal antibody. Positive IHC detected in human prostate cancer tissue. Positive WB detected in HeLa cells, mouse eye tissue, Y79 cells. Observed molecular weight by Western-blot: 57kd

## **Validations**

HeLa cells were subjected to SDS PAGE followed by western blot with Catalog No:110421(EYA2 antibody) at dilution of 1:100

Immunohistochemical of paraffin-embedded human prostate cancer using Catalog No:110421(EYA2 antibody) at dilution of 1:50 (under 10x lens)