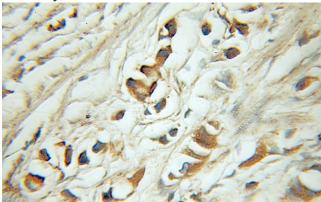

## **EYA2** antibody

Catalog Number: 110421

Product name

EYA2 antibody

**Specificity** 

Human, Mouse, Rat; other species not tested.

**Antibody description** 

EYA2 Rabbit Polyclonal antibody. Positive IHC detected in human prostate cancer tissue. Positive WB detected in HeLa cells, mouse eye tissue, Y79 cells. Observed molecular weight by Western-blot: 57kd

## **Validations**

HeLa cells were subjected to SDS PAGE followed by western blot with Catalog No:110421(EYA2 antibody) at dilution of 1:100

Immunohistochemical of paraffin-embedded human prostate cancer using Catalog No:110421(EYA2 antibody) at dilution of 1:50 (under 10x lens)