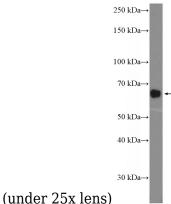

## **Antibody description**

EXTL3 Rabbit Polyclonal antibody. Positive IHC detected in human colon cancer tissue. Positive WB detected in HepG2 cells, Jurkat cells. Observed molecular weight by Western-blot: 65 kDa

#### **Validations**

Immunohistochemical of paraffin-embedded human colon cancer using Catalog No:110419(EXTL3 antibody) at dilution of 1:100

HepG2 cells were subjected to SDS PAGE followed by western blot with Catalog No:110419(EXTL3 Antibody) at dilution of 1:600