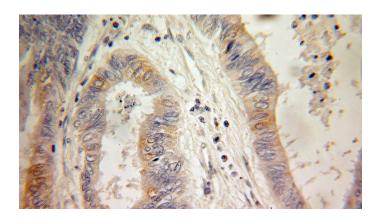

## **Antibody description**

EXTL3 Rabbit Polyclonal antibody. Positive IHC detected in human colon cancer tissue. Positive WB detected in HepG2 cells, Jurkat cells. Observed molecular weight by Western-blot: 65 kDa

#### **Validations**

Immunohistochemical of paraffin-embedded human colon cancer using Catalog No:110419(EXTL3 antibody) at dilution of 1:100

HepG2 cells were subjected to SDS PAGE followed by western blot with Catalog No:110419(EXTL3 Antibody) at dilution of 1:600