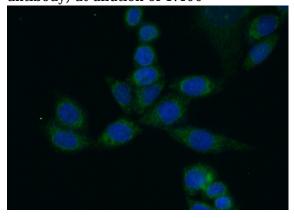

Immunofluorescent analysis of (10% Formaldehyde) fixed HeLa cells using Catalog No:110418(EXTL2 Antibody) at dilution of 1:50 and Alexa Fluor 488-congugated AffiniPure Goat Anti-Rabbit IgG(H+L)