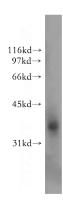

## **Antibody description**

EXTL2 Rabbit Polyclonal antibody. Positive IF detected in HeLa cells. Positive WB detected in HeLa cells. Observed molecular weight by Western-blot: 37 kDa

## **Dilutions**

Recommended Dilution:

WB: 1:500-1:5000

IF: 1:20-1:200 **Validations** 

HeLa cells were subjected to SDS PAGE followed by western blot with Catalog No:110418(EXTL2 antibody) at dilution of 1:400