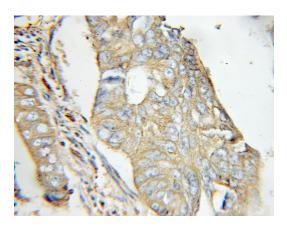

# Antibody description

EXT2 Rabbit Polyclonal antibody. Positive IHC detected in human colon cancer tissue. Positive WB detected in NIH/3T3 cells, C6 cells, Jurkat cells, U-937 cells. Observed molecular weight by Western-blot: 70-82kd

#### Validations

Immunohistochemical of paraffin-embedded human colon cancer using Catalog No:110417(EXT2 antibody) at dilution of 1:50

NIH/3T3 cells were subjected to SDS PAGE followed by western blot with Catalog No:110417(EXT2 Antibody) at dilution of 1:1000