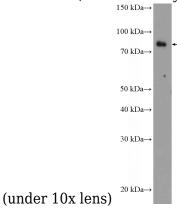

# Antibody description

EXT2 Rabbit Polyclonal antibody. Positive IHC detected in human colon cancer tissue. Positive WB detected in NIH/3T3 cells, C6 cells, Jurkat cells, U-937 cells. Observed molecular weight by Western-blot: 70-82kd

#### Validations

Immunohistochemical of paraffin-embedded human colon cancer using Catalog No:110417(EXT2 antibody) at dilution of 1:50

NIH/3T3 cells were subjected to SDS PAGE followed by western blot with Catalog No:110417(EXT2 Antibody) at dilution of 1:1000