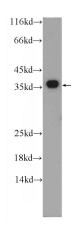

# **Antibody description**

EXOSC7 Rabbit Polyclonal antibody. Positive IHC detected in human kidney tissue, human colon tissue. Positive WB detected in MCF-7 cells, A431 cells, COLO 320 cells, HEK-293 cells, HeLa cells, HepG2 cells, Jurkat cells, K-562 cells. Observed molecular weight by Western-blot: 37 kDa

#### **Validations**

MCF-7 cells were subjected to SDS PAGE followed by western blot with Catalog No:110413(EXOSC7 Antibody) at dilution of 1:600

Immunohistochemistry of paraffin-embedded human kidney tissue slide using Catalog No:110413(EXOSC7 Antibody) at dilution of 1:50 (under 40x lens)