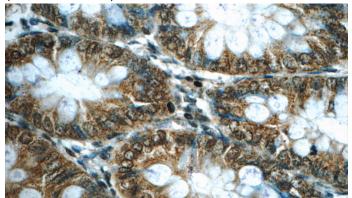

# **Antibody description**

EXOSC7 Rabbit Polyclonal antibody. Positive IHC detected in human kidney tissue, human colon tissue. Positive WB detected in MCF-7 cells, A431 cells, COLO 320 cells, HEK-293 cells, HeLa cells, HepG2 cells, Jurkat cells, K-562 cells. Observed molecular weight by Western-blot: 37 kDa

# **EXOSC7 antibody**

Catalog Number: 110413

Immunohistochemistry of paraffin-embedded human colon tissue slide using Catalog

No:110413(EXOSC7 Antibody) at dilution of 1:50 (under 40x lens)