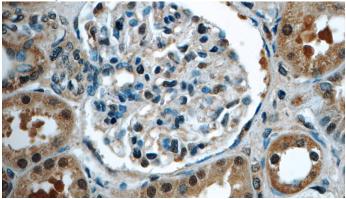

# **Antibody description**

EXOSC7 Rabbit Polyclonal antibody. Positive IHC detected in human kidney tissue, human colon tissue. Positive WB detected in MCF-7 cells, A431 cells, COLO 320 cells, HEK-293 cells, HeLa cells, HepG2 cells, Jurkat cells, K-562 cells. Observed molecular weight by Western-blot: 37 kDa

#### **Validations**

MCF-7 cells were subjected to SDS PAGE followed by western blot with Catalog No:110413(EXOSC7 Antibody) at dilution of 1:600

Immunohistochemistry of paraffin-embedded human kidney tissue slide using Catalog No:110413(EXOSC7 Antibody) at dilution of 1:50 (under 40x lens)