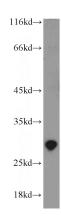

# **Antibody description**

EXOSC5 Rabbit Polyclonal antibody. Positive WB detected in K-562 cells, HEK-293 cells, HeLa cells, Raji cells, rat kidney tissue. Positive IHC detected in human breast cancer. Observed molecular weight by Western-blot: 28-30 kDa

#### **Validations**

K-562 cells were subjected to SDS PAGE followed by western blot with Catalog No:110412(EXOSC5 antibody) at dilution of 1:500

Immunohistochemical of paraffin-embedded human breast cancer using Catalog No:110412(EXOSC5 antibody) at dilution of 1:50 (under 10x lens)