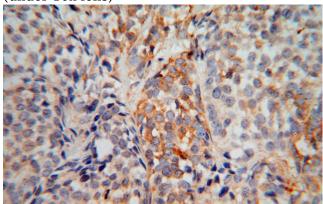

Immunohistochemical of paraffin-embedded human breast cancer using Catalog No:110412(EXOSC5 antibody) at dilution of 1:50

# $EXOSC5\ antibody$

Catalog Number: 110412

(under 40x lens)