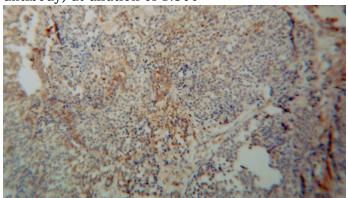

#### **Validations**

K-562 cells were subjected to SDS PAGE followed by western blot with Catalog No:110412(EXOSC5 antibody) at dilution of 1:500

Immunohistochemical of paraffin-embedded human breast cancer using Catalog No:110412(EXOSC5 antibody) at dilution of 1:50 (under 10x lens)

Immunohistochemical of paraffin-embedded human breast cancer using Catalog No:110412(EXOSC5 antibody) at dilution of 1:50