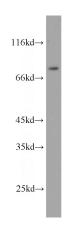

**Dilutions** 

Recommended Dilution:

WB: 1:200-1:2000

IP: 1:200-1:2000

IHC: 1:20-1:200

**Validations** 

HeLa cells were subjected to SDS PAGE followed by western blot with Catalog No:110408(ERCC2 antibody) at dilution of 1:500