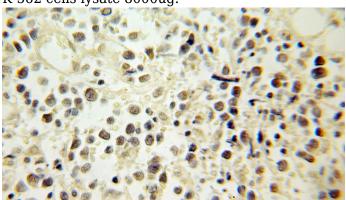

IP Result of anti-ERCC2 (IP:Catalog No:110408, 5ug; Detection:Catalog No:110408 1:500) with K-562 cells lysate 8000ug.

Immunohistochemical of paraffin-embedded human lymphoma using Catalog

## $ERCC2\ antibody$

Catalog Number: 110408

No:110408(ERCC2 antibody) at dilution of 1:100 (under 10x lens)