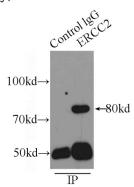

IP Result of anti-ERCC2 (IP:Catalog No:110408, 5ug; Detection:Catalog No:110408 1:500) with K-562 cells lysate 8000ug.

Immunohistochemical of paraffin-embedded human lymphoma using Catalog