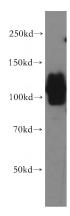

# **Antibody description**

ERC2 Rabbit Polyclonal antibody. Positive IF detected in Hela. Positive WB detected in human brain tissue, rat brain tissue. Observed molecular weight by Western-blot: 115-120kd

#### **Validations**

human brain tissue were subjected to SDS PAGE followed by western blot with Catalog No:110406(ERC2 antibody) at dilution of 1:500

Immunofluorescent analysis of Hela cells, using ERC2 antibody Catalog No:110406 at 1:25 dilution and Rhodamine-labeled goat anti-rabbit IgG (red).