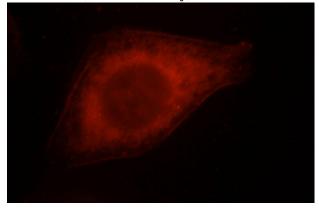

# **Antibody description**

ERC2 Rabbit Polyclonal antibody. Positive IF detected in Hela. Positive WB detected in human brain tissue, rat brain tissue. Observed molecular weight by Western-blot: 115-120kd

#### **Validations**

human brain tissue were subjected to SDS PAGE followed by western blot with Catalog No:110406(ERC2 antibody) at dilution of 1:500

Immunofluorescent analysis of Hela cells, using ERC2 antibody Catalog No:110406 at 1:25 dilution and Rhodamine-labeled goat anti-rabbit IgG (red).