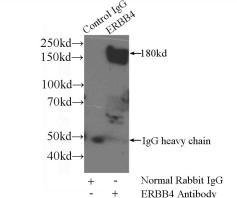

#### **Antibody description**

ERBB4 Rabbit Polyclonal antibody. Positive IP detected in mouse brain tissue. Observed molecular weight by Western-blot: 180 kDa

#### Validations

IP Result of anti-ERBB4 (IP:Catalog No:110404, 5ug; Detection:Catalog No:110404 1:1000) with mouse brain tissue lysate 3600ug.