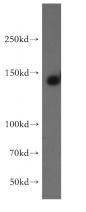

# IHC: 1:20-1:200 Validations

mouse brain tissue were subjected to SDS PAGE followed by western blot with Catalog No:110403(ERBB4 antibody) at dilution of 1:400

Immunohistochemical of paraffin-embedded human kidney using Catalog No:110403(ERBB4 antibody) at dilution of 1:100 (under 10x lens)