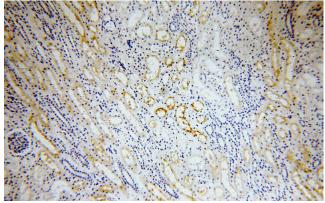

Immunohistochemical of paraffin-embedded human kidney using Catalog No:110403(ERBB4 antibody) at dilution of 1:100 (under 40x lens)