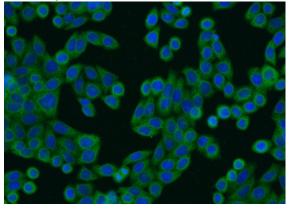

#### Antibody description

EPS8L2 Rabbit Polyclonal antibody. Positive IF detected in HeLa cells. Positive IHC detected in human placenta tissue. Positive WB detected in HeLa cells, A431 cells, human placenta tissue, Jurkat cells, mouse skin tissue. Observed molecular weight by Western-blot: 81kd

Immunofluorescent analysis of HeLa cells using Catalog No:110395(EPS8L2 Antibody) at dilution

## EPS8L2 antibody

Catalog Number: 110395

of 1:25 and Alexa Fluor 488-congugated AffiniPure Goat Anti-Rabbit IgG(H+L)