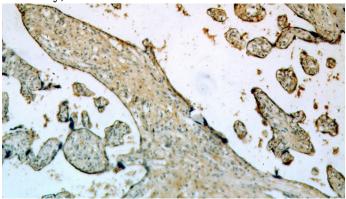

#### Antibody description

EPS8L2 Rabbit Polyclonal antibody. Positive IF detected in HeLa cells. Positive IHC detected in human placenta tissue. Positive WB detected in HeLa cells, A431 cells, human placenta tissue, Jurkat cells, mouse skin tissue. Observed molecular weight by Western-blot: 81kd

#### Validations

HeLa cells were subjected to SDS PAGE followed by western blot with Catalog No:110395(EPS8L2 antibody) at dilution of 1:1500

Immunohistochemical of paraffin-embedded human placenta using Catalog No:110395(EPS8L2 antibody) at dilution of 1:100 (under 10x lens)