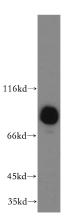

#### Antibody description

EPS8L2 Rabbit Polyclonal antibody. Positive IF detected in HeLa cells. Positive IHC detected in human placenta tissue. Positive WB detected in HeLa cells, A431 cells, human placenta tissue, Jurkat cells, mouse skin tissue. Observed molecular weight by Western-blot: 81kd

#### Validations

HeLa cells were subjected to SDS PAGE followed by western blot with Catalog No:110395(EPS8L2 antibody) at dilution of 1:1500

Immunohistochemical of paraffin-embedded human placenta using Catalog No:110395(EPS8L2 antibody) at dilution of 1:100 (under 10x lens)