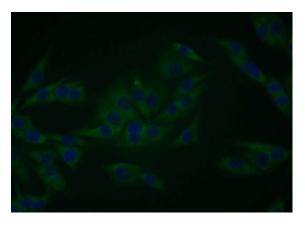

# **EPS8** antibody

Catalog Number: 110394

Immunohistochemical of paraffin-embedded human breast cancer using Catalog No:110394(EPS8 antibody) at dilution of 1:50 (under 10x lens)

Immunofluorescent analysis of A375 cells using Catalog No:110394(EPS8 Antibody) at dilution of 1:25 and Alexa Fluor 488-congugated AffiniPure Goat Anti-Rabbit IgG(H+L)