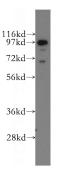

## Validations

IF: 1:10-1:100

WB: 1:200-1:2000

IP: 1:200-1:2000

IHC: 1:20-1:200

human brain tissue were subjected to SDS PAGE followed by western blot with Catalog No:110394(EPS8 antibody) at dilution of 1:500