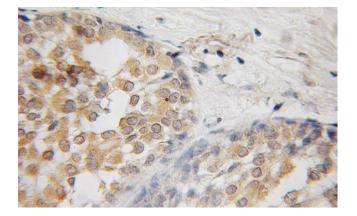

# **EPS8** antibody

Catalog Number: 110394

Immunohistochemical of paraffin-embedded human breast cancer using Catalog No:110394(EPS8 antibody) at dilution of 1:50 (under 10x lens)

Immunofluorescent analysis of A375 cells using Catalog No:110394(EPS8 Antibody) at dilution of 1:25 and Alexa Fluor 488-congugated AffiniPure Goat Anti-Rabbit IgG(H+L)