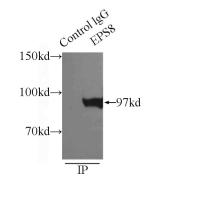

IP Result of anti-EPS8 (IP:Catalog No:110394, 3ug; Detection:Catalog No:110394 1:500) with HeLa cells lysate 3800ug.