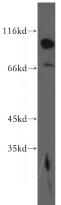

## **EPS15R** antibody

Catalog Number: 110393

Product name

EPS15R antibody

**Specificity** 

Human, Mouse, Rat; other species not tested.

**Antibody description** 

EPS15R Rabbit Polyclonal antibody. Positive WB detected in BxPC-3 cells, HEK-293 cells, MCF7 cells. Observed molecular weight by Western-blot: 94 kDa

**Dilutions** 

Recommended Dilution:

WB: 1:500-1:5000

**Validations** 

BxPC-3 cells were subjected to SDS PAGE followed by western blot with Catalog No:110393(EPS15L1 antibody) at dilution of 1:500