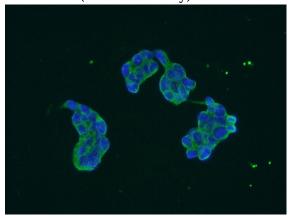

Immunofluorescent analysis of HEK-293 cells using Catalog No:110392(EPRS Antibody) at dilution of 1:50 and Alexa Fluor 488-congugated AffiniPure Goat Anti-Rabbit IgG(H+L)