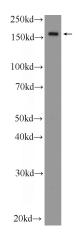

# **Antibody description**

EPRS Rabbit Polyclonal antibody. Positive IF detected in HEK-293 cells. Positive WB detected in HEK-293 cells, Jurkat cells. Observed molecular weight by Western-blot: 171 kDa

# **Dilutions**

Recommended Dilution:

WB: 1:200-1:2000

IF: 1:20-1:200 **Validations** 

HEK-293 cells were subjected to SDS PAGE followed by western blot with Catalog No:110392(EPRS Antibody) at dilution of 1:600