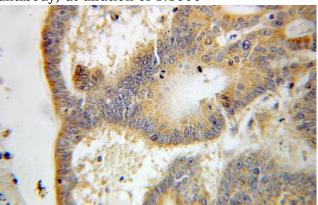

Immunohistochemical of paraffin-embedded human colon cancer using Catalog No:110387(EPHX2 antibody) at dilution of 1:100 (under 10x lens)

IP Result of anti-EPHX2 (IP:Catalog No:110387,