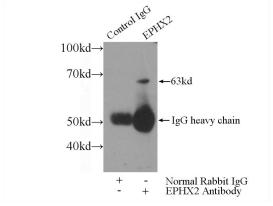

Immunohistochemical of paraffin-embedded human colon cancer using Catalog No:110387(EPHX2 antibody) at dilution of 1:100 (under 10x lens)

IP Result of anti-EPHX2 (IP:Catalog No:110387,