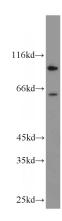

**Dilutions** 

Recommended Dilution:

WB: 1:500-1:5000

IP: 1:200-1:2000

IHC: 1:20-1:200

**Validations** 

HeLa cells were subjected to SDS PAGE followed by western blot with Catalog No:110387(EPHX2 antibody) at dilution of 1:1000