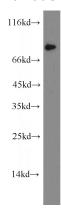

## **Ephrin A4-Specific antibody**

Catalog Number: 110385

Product name

Ephrin A4-Specific antibody

**Specificity** 

Human, Mouse, Rat; other species not tested.

**Antibody description** 

Ephrin A4-Specific Rabbit Polyclonal antibody. Positive WB detected in SGC-7901 cells, human spleen tissue, mouse ovary tissue, rat lymph tissue. Observed molecular weight by Westernblot: 80kd

## **Validations**

SGC-7901 cells were subjected to SDS PAGE followed by western blot with Catalog No:110385(EFNA4-Specific antibody) at dilution of 1:500