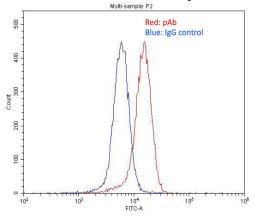

## Validations

mouse brain tissue were subjected to SDS PAGE followed by western blot with Catalog No:110382(EPHA8 antibody) at dilution of 1:300

1X10<sup>6</sup> SH-SY5Y cells were stained with 0.2ug EPHA8 antibody (Catalog No:110382, red) and control antibody (blue). Fixed with 4% PFA blocked with 3% BSA (30 min). Alexa Fluor 488congugated AffiniPure Goat Anti-Rabbit IgG(H+L) with dilution 1:1500.