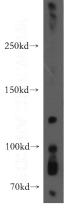

### Antibody description

EPHA8 Rabbit Polyclonal antibody. Positive WB detected in mouse brain tissue. Positive FC detected in SH-SY5Y cells. Observed molecular weight by Western-blot: 120 kDa

## Validations

mouse brain tissue were subjected to SDS PAGE followed by western blot with Catalog No:110382(EPHA8 antibody) at dilution of 1:300

1X10<sup>6</sup> SH-SY5Y cells were stained with 0.2ug EPHA8 antibody (Catalog No:110382, red) and control antibody (blue). Fixed with 4% PFA blocked with 3% BSA (30 min). Alexa Fluor 488congugated AffiniPure Goat Anti-Rabbit IgG(H+L) with dilution 1:1500.