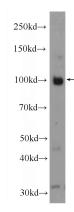

## **ESF1** antibody

Catalog Number: 110380

Product name

ESF1 antibody

**Specificity** 

Human, Mouse; other species not tested.

**Antibody description** 

ESF1 Rabbit Polyclonal antibody. Positive IF detected in MCF-7 cells. Positive WB detected in mouse heart tissue. Observed molecular weight by Western-blot: 100-110 kDa

**Dilutions** 

Recommended Dilution:

WB: 1:1000-1:10000

IF: 1:20-1:200 **Validations** 

mouse heart tissue were subjected to SDS PAGE followed by western blot with Catalog No:110380(ESF1 Antibody) at dilution of 1:2000