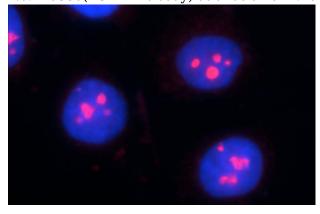

## **ESF1** antibody

Catalog Number: 110380

Product name

ESF1 antibody

**Specificity** 

Human, Mouse; other species not tested.

**Antibody description** 

ESF1 Rabbit Polyclonal antibody. Positive IF detected in MCF-7 cells. Positive WB detected in mouse heart tissue. Observed molecular weight by Western-blot: 100-110 kDa

Immunofluorescent analysis of MCF-7 cells using Catalog No:110380(ESF1 Antibody) at dilution of 1:50 and Rhodamine-Goat anti-Rabbit IgG