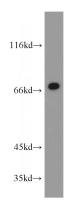

## E-selectin /CD62E antibody

Catalog Number: 110379

**Product name** 

E-selectin /CD62E antibody

**Specificity** 

Human, Mouse, Rat; other species not tested.

**Antibody description** 

E-selectin /CD62E Rabbit Polyclonal antibody. Positive WB detected in Jurkat cells, L02 cells. Observed molecular weight by Western-blot: 67 kDa

**Dilutions** 

Recommended Dilution:

WB: 1:200-1:2000

**Validations** 

Jurkat cells were subjected to SDS PAGE followed by western blot with Catalog No:110379(SELE antibody) at dilution of 1:300