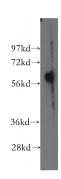

## **ESAM** antibody

Catalog Number: 110376

Product name

ESAM antibody

**Specificity** 

human, mouse, rat; other species not tested.

**Antibody description** 

ESAM Rabbit Polyclonal antibody. Positive WB detected in human lung tissue, human heart tissue. Observed molecular weight by Western-

blot: 56-58kd

Preparation

This antibody was obtained by immunization of ESAM recombinant protein (Accession Number: NM\_138961). Purification method: Antigen affinity purified.

**Formulation** 

PBS with 0.1% sodium azide and 50% glycerol pH 7.3.

**Dilutions** 

Recommended Dilution:

WB: 1:500-1:5000

**Validations** 

human lung tissue were subjected to SDS PAGE followed by western blot with Catalog No:110376(ESAM antibody) at dilution of 1:500