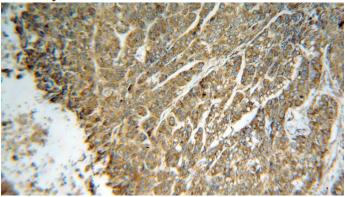

Immunohistochemical of paraffin-embedded human lung cancer using Catalog No:110375(PDIA4 antibody) at dilution of 1:100 (under 10x lens)