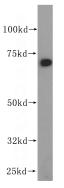

#### Dilutions

Recommended Dilution:

IF: 1:20-1:200

WB: 1:500-1:5000

IP: 1:200-1:2000

IHC: 1:20-1:200

HepG2 cells were subjected to SDS PAGE followed by western blot with Catalog No:110375(PDIA4 antibody) at dilution of 1:500