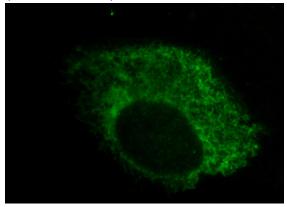

# ERp72 antibody

Catalog Number: 110375

Immunohistochemical of paraffin-embedded human lung cancer using Catalog No:110375(PDIA4 antibody) at dilution of 1:100 (under 40x lens)

Immunofluorescent analysis of PC-3 cells, using PDIA4 antibody Catalog No:110375 at 1:50 dilution and FITC-labeled donkey anti-rabbit IgG