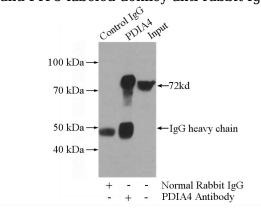

IP Result of anti-ERp72 (IP:Catalog No:110375, 4ug; Detection:Catalog No:110375 1:500) with HeLa cells lysate 2800ug.

(green).