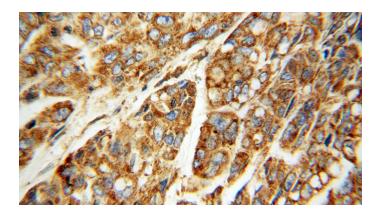

# ERp72 antibody

Catalog Number: 110375

Immunohistochemical of paraffin-embedded human lung cancer using Catalog No:110375(PDIA4 antibody) at dilution of 1:100 (under 40x lens)

Immunofluorescent analysis of PC-3 cells, using PDIA4 antibody Catalog No:110375 at 1:50 dilution and FITC-labeled donkey anti-rabbit IgG