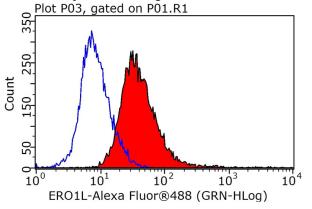

# **ERO1L** antibody

Catalog Number: 110369

4ug; Detection:Catalog No:110369 1:300) with L02 cells lysate 1400ug.

1X10<sup>6</sup> HeLa cells were stained with 0.2ug ERO1L antibody (Catalog No:110369, red) and control antibody (blue). Fixed with 90% MeOH blocked with 3% BSA (30 min). Alexa Fluor 488congugated AffiniPure Goat Anti-Rabbit IgG(H+L) with dilution 1:1000.