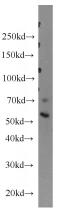

# Antibody description

ERO1L Rabbit Polyclonal antibody. Positive WB detected in mouse ovary tissue, A431 cells. Positive IP detected in L02 cells. Positive FC detected in HeLa cells. Positive IHC detected in human pancreas cancer tissue. Observed molecular weight by Western-blot: 54 kDa

# Validations

mouse ovary tissue were subjected to SDS PAGE followed by western blot with Catalog No:110369(ERO1L antibody) at dilution of 1:100

Immunohistochemical of paraffin-embedded human pancreas cancer using Catalog No:110369(ERO1L antibody) at dilution of 1:50 (under 10x lens)