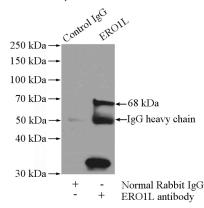

IP Result of anti-ERO1L (IP:Catalog No:110369,

# **ERO1L** antibody

Catalog Number: 110369

4ug; Detection:Catalog No:110369 1:300) with L02 cells lysate 1400ug.

1X10<sup>6</sup> HeLa cells were stained with 0.2ug ERO1L antibody (Catalog No:110369, red) and control antibody (blue). Fixed with 90% MeOH blocked with 3% BSA (30 min). Alexa Fluor 488congugated AffiniPure Goat Anti-Rabbit IgG(H+L) with dilution 1:1000.