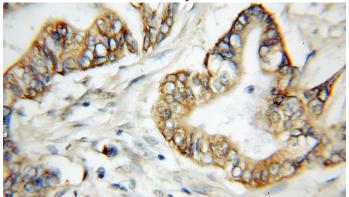

# Antibody description

ERO1L Rabbit Polyclonal antibody. Positive WB detected in mouse ovary tissue, A431 cells. Positive IP detected in L02 cells. Positive FC detected in HeLa cells. Positive IHC detected in human pancreas cancer tissue. Observed molecular weight by Western-blot: 54 kDa

# Validations

mouse ovary tissue were subjected to SDS PAGE followed by western blot with Catalog No:110369(ERO1L antibody) at dilution of 1:100

Immunohistochemical of paraffin-embedded human pancreas cancer using Catalog No:110369(ERO1L antibody) at dilution of 1:50 (under 10x lens)